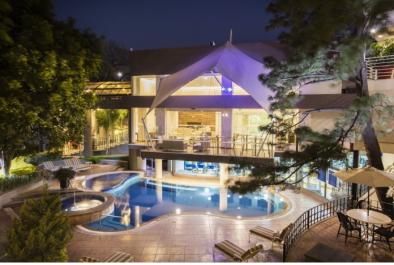

#### Location:

Hotel Krystal Satelite Maria Barbara Blvd. Manuel Ávila Camacho 2300 (On the outside lanes of southbound Periferico after a Chrysler dealership after the Mundo E shopping mall.

#### **Krystal Satelite Maria Barbara**

Krystal Satélite María Bárbara is a hotel ideal for social and business meetings, very well located in an industrial and residential area in the north of Mexico City.