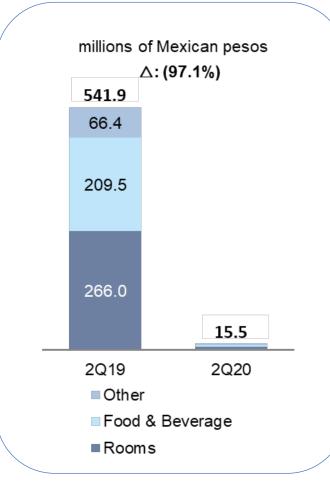

#### Revenue Growth

- **97%** Revenue decrease in the quarter.
- Room revenue decreased97% in the quarter
- F&B revenue decreased98% in the quarter
- Other revenue increased94% in the quarter

**Hilton Garden Inn Monterrey Aeropuerto** 