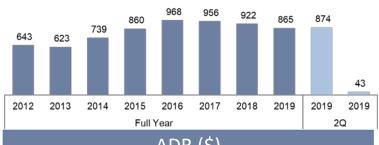

## Operational Performance (Full Portfolio)

2Q20 vs 2Q19: 60.2 pp decrease

2Q20 vs 2Q19: (95.1%) decrease

2Q20 vs 2Q19: (21.9%) decrease

**Krystal Grand Suites** 

**Hyatt Regency Mexico City Insurgentes** 