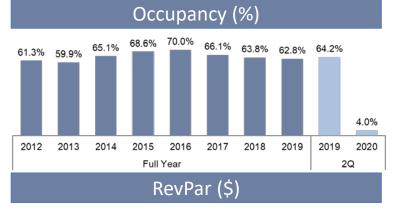

## Operational Performance (Full Portfolio)

2Q20 vs 2Q19: 60.2 pp decrease

2Q20 vs 2Q19: (95.1%) decrease

2Q20 vs 2Q19: (21.9%) decrease

**Krystal Grand Suites** 

**Hyatt Regency Mexico City Insurgentes** 