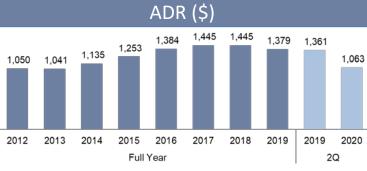

have seen week-over-week improvements in line with our expectations
- We have implemented a variety of initiatives to preserve our working capital and lower our operating expenses
- We have also reprofiled our cash flow thanks to the support of the banks we work with, assuring adequate working capital levels.



**Krystal Satelite Maria Barbara** 



**Krystal Urban Monterrey** 

















#### Revenue Growth



- **97%** Revenue decrease in the quarter.
- Room revenue decreased97% in the quarter
- F&B revenue decreased98% in the quarter
- Other revenue increased94% in the quarter



**Hilton Garden Inn Monterrey Aeropuerto** 



Krystal Urban Guadalajara

















## Operational Performance (Full Portfolio)



2Q20 vs 2Q19: 60.2 pp decrease



2Q20 vs 2Q19: (95.1%) decrease



2Q20 vs 2Q19: (21.9%) decrease



**Krystal Grand Suites** 



**Hyatt Regency Mexico City Insurgentes** 

















### **Bottom Line Performance**





#### **Operating Income**

millions of Mexican pesos

64.8

-152.0

2Q20

2Q19

■ Operating Income



**Reflect Krystal Grand Los Cabos** 



**Reflect Krystal Grand Nuevo Vallarta** 

















| Figures in thousands of Mexican pesos | Denominated in (currency): |           |           |
|---------------------------------------|----------------------------|-----------|-----------|
| Debt*                                 | Pesos                      | Dollars   | Total     |
| Short Term                            | 19,532                     | 150,549   | 170,081   |
| Long Term                             | 134,449