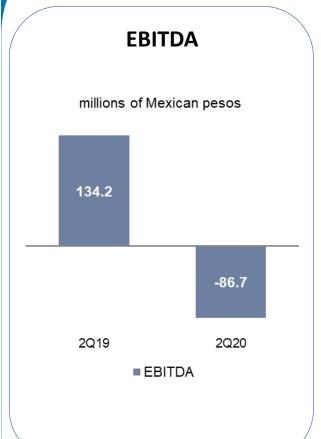

operating expenses
- We have also reprofiled our cash flow thanks to the support of the banks we work with, assuring adequate working capital levels.



**Krystal Satelite Maria Barbara** 



**Krystal Urban Monterrey** 

















#### Revenue Growth



- **97%** Revenue decrease in the quarter.
- Room revenue decreased97% in the quarter
- F&B revenue decreased98% in the quarter
- Other revenue increased94% in the quarter



**Hilton Garden Inn Monterrey Aeropuerto** 



Krystal Urban Guadalajara

















## Operational Performance (Full Portfolio)



2Q20 vs 2Q19: 60.2 pp decrease



2Q20 vs 2Q19: (95.1%) decrease



2Q20 vs 2Q19: (21.9%) decrease



**Krystal Grand Suites** 



**Hyatt Regency Mexico City Insurgentes** 

















### **Bottom Line Performance**





#### **Operating Income**

millions of Mexican pesos

64.8

-152.0

2Q20

2Q19

■ Operating Income



**Reflect Krystal Grand Los Cabos** 



**Reflect Krystal Grand Nuevo Vallarta** 

















| Figures in thousands of Mexican pesos | Denominated in (currency): |           |           |
|---------------------------------------|----------------------------|-----------|-----------|
| Debt*                                 | Pesos                      | Dollars   | Total     |
| Short Term                            | 19,532                     | 150,549   | 170,081   |
| Long Term                             | 134,449                    | 3,023,603 | 3,158,052 |
| Total                                 | 153,981                    | 3,174,152 | 3,328,133 |
| % Total